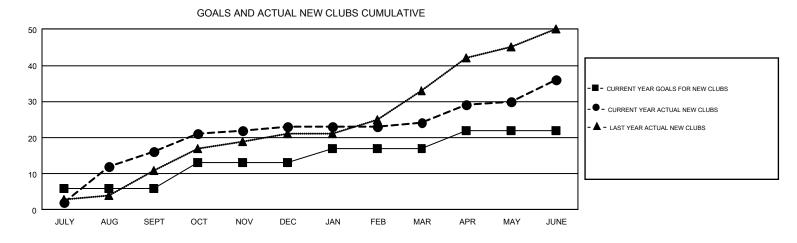

## GMT: YAHYA YASTPUTERA

REPORT DOES NOT INCLUDE CLUBS IN UNDISTRICTED AREAS.

| Clubs                 |               |           |               | Members               |                           |                         |                                                    |  |
|-----------------------|---------------|-----------|---------------|-----------------------|---------------------------|-------------------------|----------------------------------------------------|--|
| RESULTS FOR 2018-2019 |               |           |               | RESULTS FOR 2018-2019 |                           |                         |                                                    |  |
| QUARTER               | NEW CLUB GOAL | NEW CLUBS | DROPPED CLUBS | QUARTER               | MEMBER GROWTH NET<br>GOAL | MEMBER GROWTH<br>ACTUAL | DROPPED<br>MEMBERS ACTUAL<br>(including transfers) |  |
| JULY/AUG/SEPT         | 6             | 16        | 15            | JULY/AUG/SEPT         | 155                       | 665                     | 568                                                |  |
| OCT/NOV/DEC           | 7             | 7         | 21            | OCT/NOV/DEC           | 265                       | 777                     | 1,339                                              |  |
| JAN/FEB/MAR           | 4             | 1         | 6             | JAN/FEB/MAR           | 160                       | 369                     | 195                                                |  |
| APR/MAY/JUNE          | 5             | 12        | 20            | APR/MAY/JUNE          | 220                       | 846                     | 1,524                                              |  |