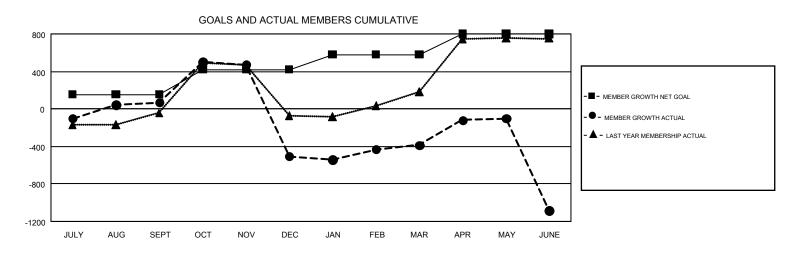

## GMT: YAHYA YASTPUTERA

REPORT DOES NOT INCLUDE CLUBS IN UNDISTRICTED AREAS.

| Clubs                 |               |           |               | Members               |                           |                         |                                                    |  |
|-----------------------|---------------|-----------|---------------|-----------------------|---------------------------|-------------------------|----------------------------------------------------|--|
| RESULTS FOR 2018-2019 |               |           |               | RESULTS FOR 2018-2019 |                           |                         |                                                    |  |
| QUARTER               | NEW CLUB GOAL | NEW CLUBS | DROPPED CLUBS | QUARTER               | MEMBER GROWTH NET<br>GOAL | MEMBER GROWTH<br>ACTUAL | DROPPED<br>MEMBERS ACTUAL<br>(including transfers) |  |
| JULY/AUG/SEPT         | 6             | 16        | 15            | JULY/AUG/SEPT         | 155                       | 665                     | 568                                                |  |
| OCT/NOV/DEC           | 7             | 7         | 21            | OCT/NOV/DEC           | 265                       | 777                     | 1,339                                              |  |
| JAN/FEB/MAR           | 4             | 1         | 6             | JAN/FEB/MAR           | 160                       | 369                     | 195                                                |  |
| APR/MAY/JUNE          | 5             | 12        | 20            | APR/MAY/JUNE          | 220                       | 846                     | 1,524                                              |  |